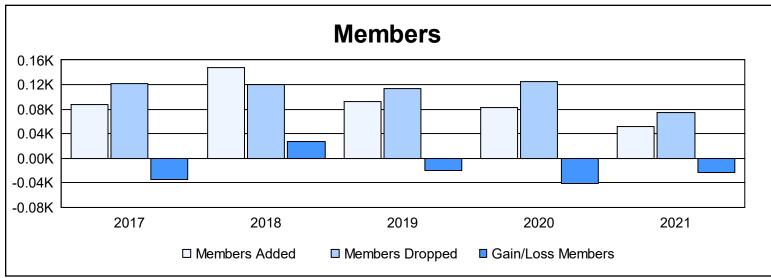

District 111RN As of June 2021 Cumulative

| Year      | New<br>Clubs | Dropped<br>Clubs | Gain/<br>Loss<br>Clubs | New<br>Members | Charter<br>Members | Reinstate<br>Members | Transfer<br>Members | Total<br>Member<br>Added | Total<br>Members<br>Dropped | Gain/<br>Loss<br>Members |
|-----------|--------------|------------------|------------------------|----------------|--------------------|----------------------|---------------------|--------------------------|-----------------------------|--------------------------|
| 2016-2017 | 0            | 0                | 0                      | 82             | 0                  | 0                    | 6                   | 88                       | 122                         | -34                      |
| 2017-2018 | 2            | 1                | 1                      | 101            | 41                 | 1                    | 4                   | 147                      | 120                         | 27                       |
| 2018-2019 | 0            | 0                | 0                      | 87             | 1                  | 0                    | 5                   | 93                       | 113                         | -20                      |
| 2019-2020 | 0            | 0                | 0                      | 74             | 0                  | 0                    | 9                   | 83                       | 125                         | -42                      |
| 2020-2021 | 0            | 1                | -1                     | 49             | 0                  | 0                    | 2                   | 51                       | 75                          | -24                      |
| Average   | 0            | 0                | 0                      | 79             | 8                  | 0                    | 5                   | 92                       | 111                         | -19                      |